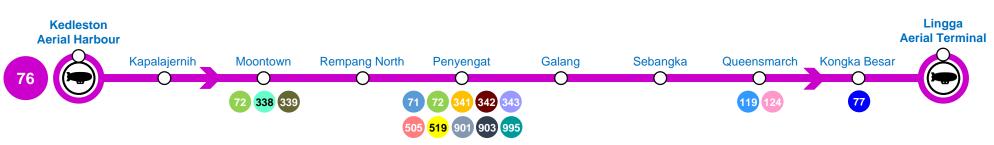

**1b.** Kevin is transferring to blimp service 76 at Kedleston Bus Terminal. However, blimp service 76 passes through some neighborhoods Kevin has never been to, so Kevin asks a fellow traveler, Andre, about the route. Listen to Kevin talk to Andre, and write down in complete sentences in Kristang (i) which stops Andre will not get off at, and (ii) why he will not do so.

**EXAMPLE** Step 1. You hear Andre say, "I will never get off at Moontown, because there is nowhere to eat there." Step 2. You write "Andre will never stop at Moontown, because there is nowhere to eat there."