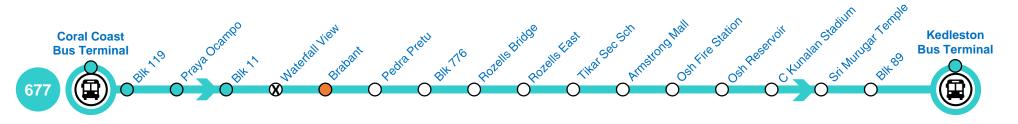

Listen to the audio file and write your answers on rough paper or on an application like Microsoft Word.

**1a.** Kevin is riding a new express version of bus service 677 on Lontrapura island. However, Kevin isn't very sure about where this express version of 677 stops. Below is the usual route of bus 677 with Kevin's position marked out. Listen to Kevin speak to driver Fuad and cross out all the stops that the express version of 677 will not stop at.